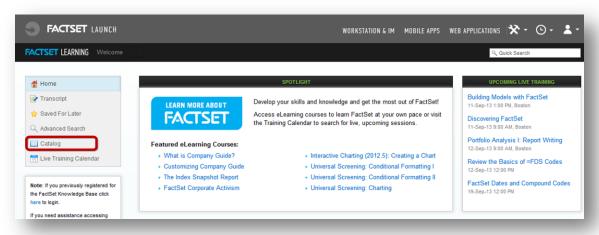

The Learning portal will allow you to see the featured eLearning courses, upcoming live trainings and trending courses. If you just want to explore the modules available, you can click on the Catalog button on the left pane.